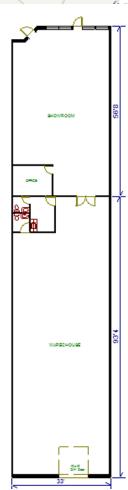

## 5,000 Square Feet

First Year Net Rental Rate: Call to inquire Additional Rent: Call to inquire

## **PROPERTY FEATURES**

- Available Immediately
- Excellent Street Exposure and Oversized Signage
- 40% Air-Conditioned Showroom
- 1 T/L Shipping
- · Pylon Sign Available